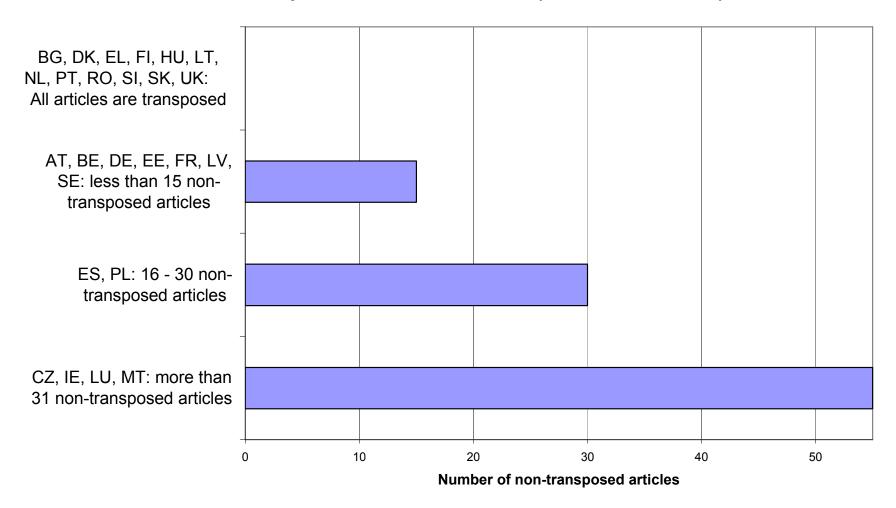

### Partial transposition in Member States (save for CY and IT\*)

Figure 3
\* - No information received