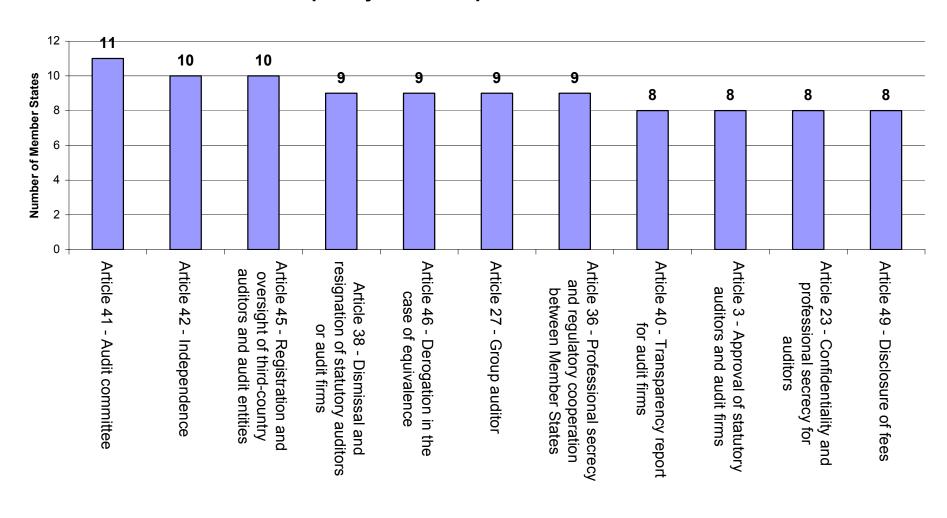

|        |        |        |
| UK <sup>1</sup> |                                         |                                                                             |        |        |        |
| Total           | 12 Member States                        |                                                                             |        |        |        |

Information in the Scoreboard does not cover the transposition of the Directive in Gibraltar
No information on the expected date for the full transposition of the Directive

Figure 2

### Partial transposition in Member States (save for CY and IT\*)



Figure 3
\* - No information received

#### The most frequently non-transposed articles of the Directive



Figure 4

### Establishment of a public oversight system