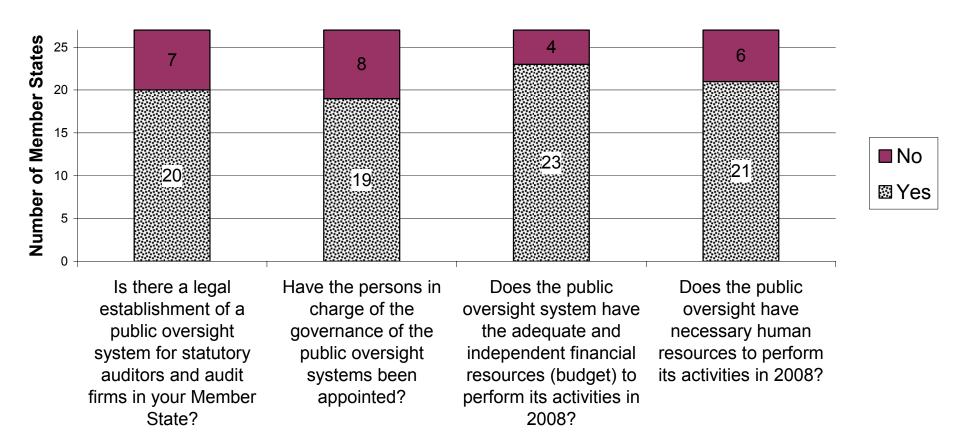

|        |        |        |
| UK <sup>1</sup> |                                         |                                                                             |        |        |        |
| Total           | 12 Member States                        |                                                                             |        |        |        |

Information in the Scoreboard does not cover the transposition of the Directive in Gibraltar
No information on the expected date for the full transposition of the Directive

Figure 2

### Partial transposition in Member States (save for CY and IT\*)



Figure 3
\* - No information received

#### The most frequently non-transposed articles of the Directive



Figure 4

### Establishment of a public oversight system