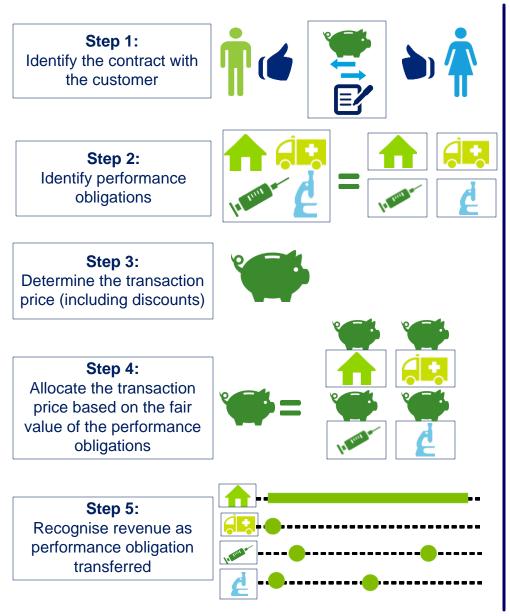

## **Deloitte.** Healthcare sector focus: New revenue recognition model

A synopsis of IFRS 15



## Potential impacts for the healthcare sector

Impact of multiple element arrangements on the timing of revenue recognition

Suppliers changing their T&Cs to alter their revenue recognition profile

Significant increase in disclosure requirements

Impact of any change in accounting on KPIs, tax, covenants, employee incentives etc.

Variable consideration limited to significant revenue reversal thresholds

Distinguish billing systems from accounting systems

IFRS 15 Revenue from Contracts with Customers Effective date: 1 January 2017